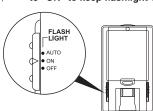

### Unplug it from the socket

(Make sure that Flashlight Switch is at "Auto")

Set "FLASHLIGHT" switch to "ON" to keep flashlight ON.

After use, please make sure to set "FLASHLIGHT" back to "AUTO" and plug Sentina back into a power socket.